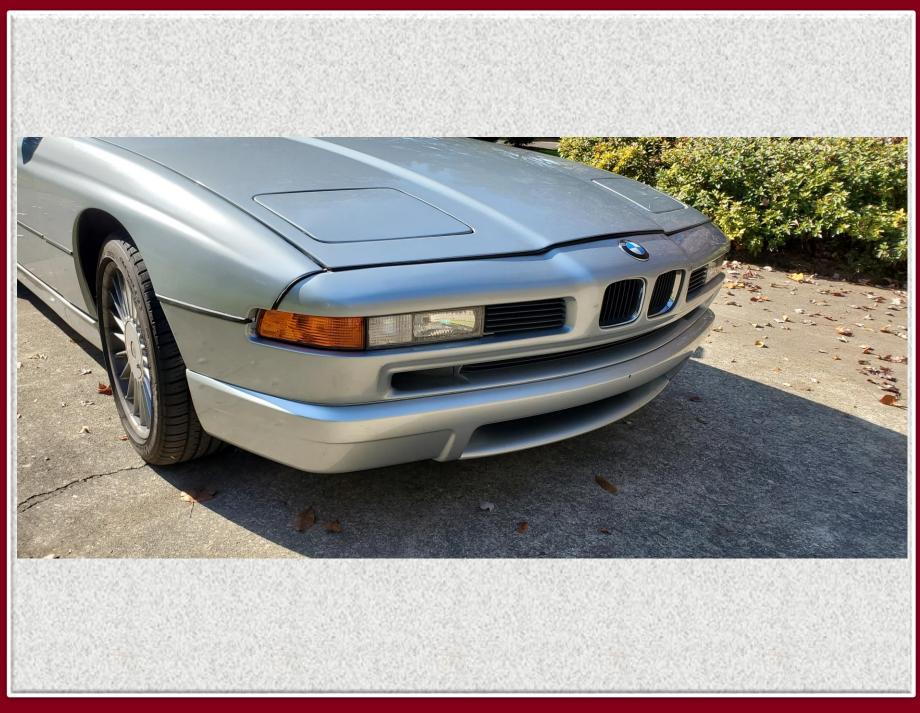

- -80000 original miles
- -korman 5.4L v12 upgrade to 6L... 405hp 435ft lb
- -ceramic coated tuned headers
- -extrude honed intake manifolds
- -custom 86mm crankshaft
- -forged steel rods & lightweight pistons
- -multi-angle valve work
- -head ported and polished
- -custom stainless exhaust w/ cats
- -new Bilstein shocks
- -new AC compressor and condenser
- -alpine cd/usb Bluetooth radio
- -original 18" alpine wheels
- -very good condition, completed 2018