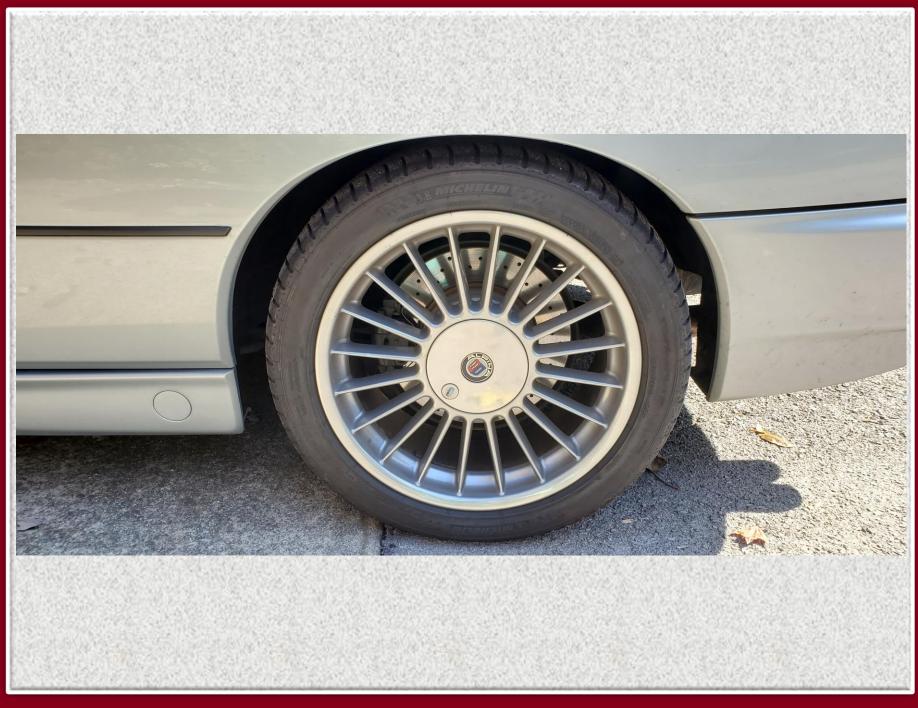

- -80000 original miles
- -korman 5.4L v12 upgrade to 6L... 405hp 435ft lb
- -ceramic coated tuned headers
- -extrude honed intake manifolds
- -custom 86mm crankshaft
- -forged steel rods & lightweight pistons
- -multi-angle valve work
- -head ported and polished
- -custom stainless exhaust w/ cats
- -new Bilstein shocks
- -new AC compressor and condenser
- -alpine cd/usb Bluetooth radio
- -original 18" alpine wheels
- -very good condition, completed 2018