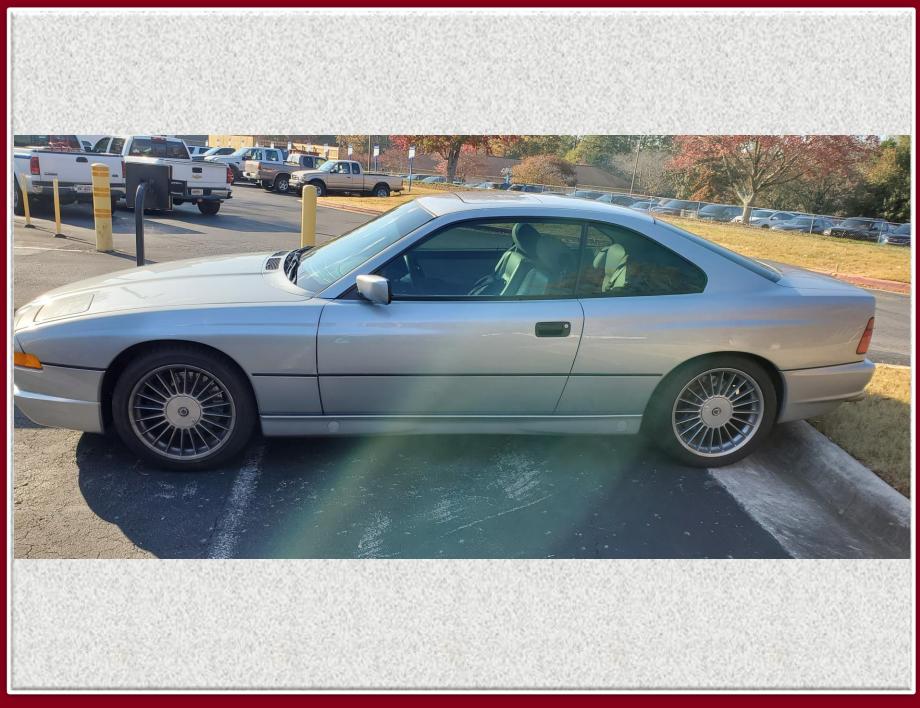

- -80000 original miles
- -korman 5.4L v12 upgrade to 6L... 405hp 435ft lb
- -ceramic coated tuned headers
- -extrude honed intake manifolds
- -custom 86mm crankshaft
- -forged steel rods & lightweight pistons
- -multi-angle valve work
- -head ported and polished
- -custom stainless exhaust w/ cats
- -new Bilstein shocks
- -new AC compressor and condenser
- -alpine cd/usb Bluetooth radio
- -original 18" alpine wheels
- -very good condition, completed 2018