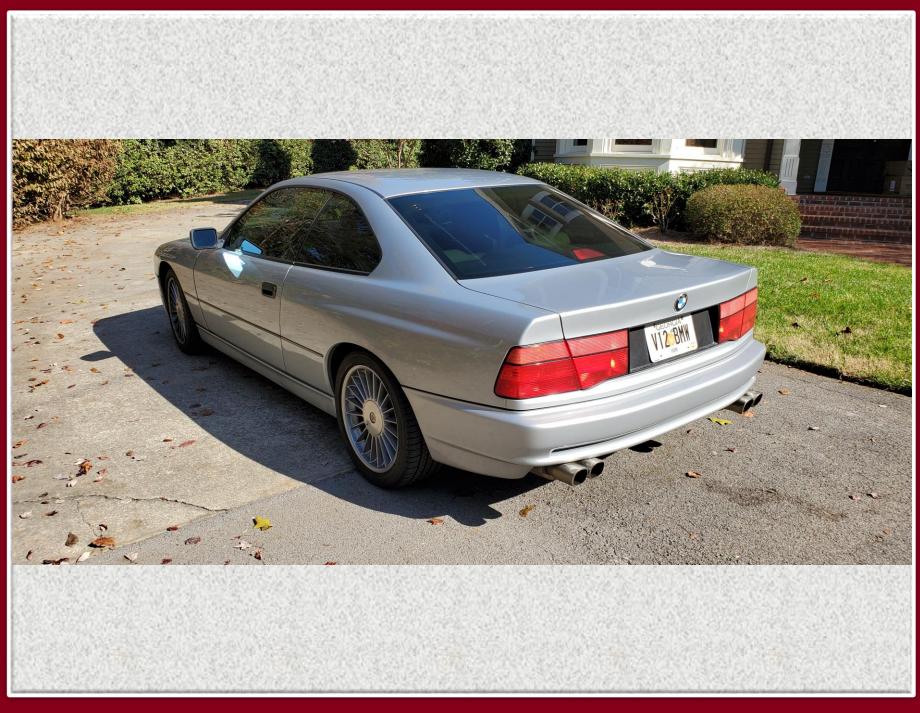

- -80000 original miles
- -korman 5.4L v12 upgrade to 6L... 405hp 435ft lb
- -ceramic coated tuned headers
- -extrude honed intake manifolds
- -custom 86mm crankshaft
- -forged steel rods & lightweight pistons
- -multi-angle valve work
- -head ported and polished
- -custom stainless exhaust w/ cats
- -new Bilstein shocks
- -new AC compressor and condenser
- -alpine cd/usb Bluetooth radio
- -original 18" alpine wheels
- -very good condition, completed 2018