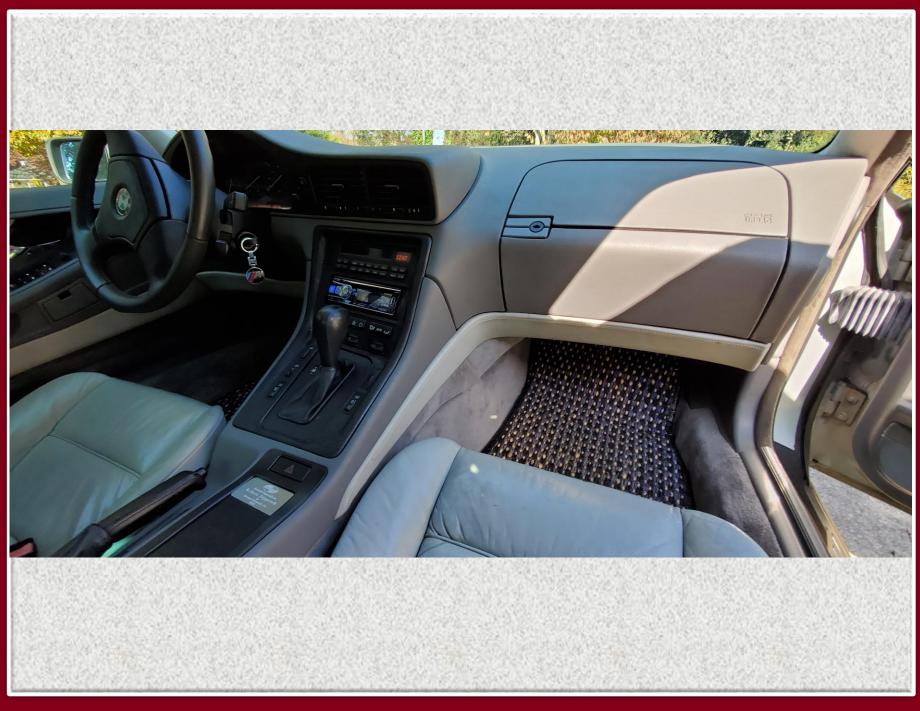

- -80000 original miles
- -korman 5.4L v12 upgrade to 6L... 405hp 435ft lb
- -ceramic coated tuned headers
- -extrude honed intake manifolds
- -custom 86mm crankshaft
- -forged steel rods & lightweight pistons
- -multi-angle valve work
- -head ported and polished
- -custom stainless exhaust w/ cats
- -new Bilstein shocks
- -new AC compressor and condenser
- -alpine cd/usb Bluetooth radio
- -original 18" alpine wheels
- -very good condition, completed 2018