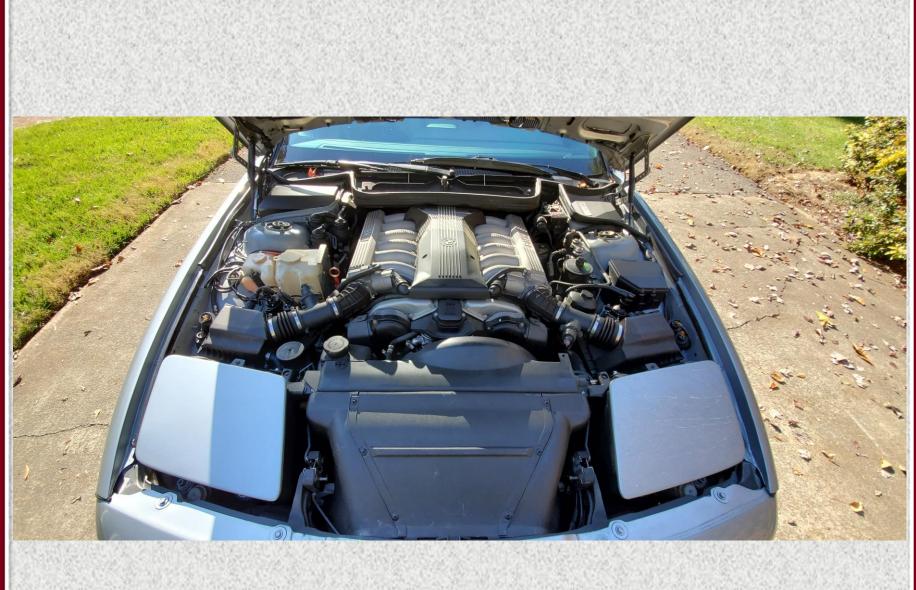

- -80000 original miles
- -korman 5.4L v12 upgrade to 6L... 405hp 435ft lb
- -ceramic coated tuned headers
- -extrude honed intake manifolds
- -custom 86mm crankshaft
- -forged steel rods & lightweight pistons
- -multi-angle valve work
- -head ported and polished
- -custom stainless exhaust w/ cats
- -new Bilstein shocks
- -new AC compressor and condenser
- -alpine cd/usb Bluetooth radio
- -original 18" alpine wheels
- -very good condition, completed 2018