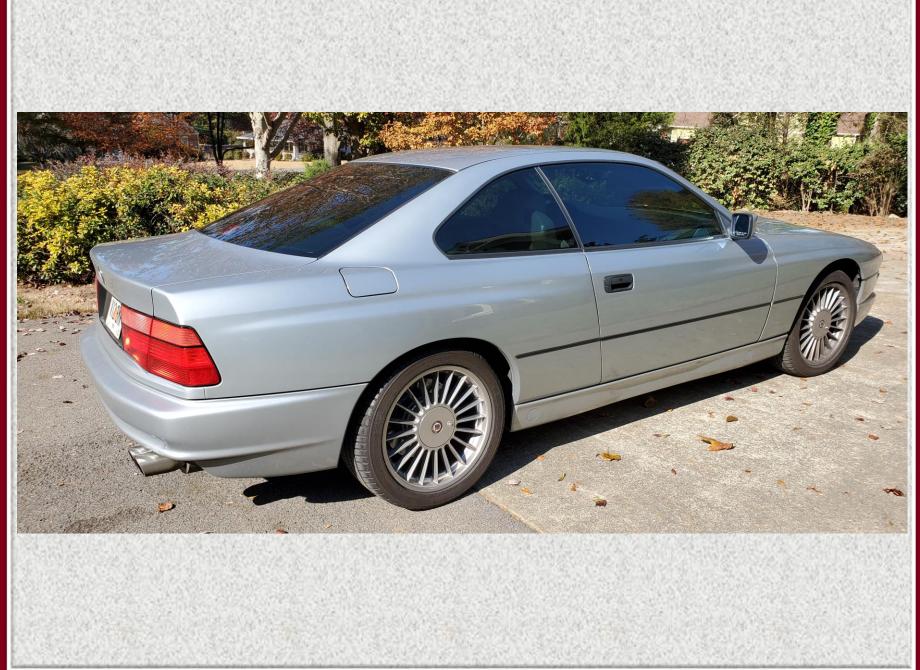

- -80000 original miles
- -korman 5.4L v12 upgrade to 6L... 405hp 435ft lb
- -ceramic coated tuned headers
- -extrude honed intake manifolds
- -custom 86mm crankshaft
- -forged steel rods & lightweight pistons
- -multi-angle valve work
- -head ported and polished
- -custom stainless exhaust w/ cats
- -new Bilstein shocks
- -new AC compressor and condenser
- -alpine cd/usb Bluetooth radio
- -original 18" alpine wheels
- -very good condition, completed 2018