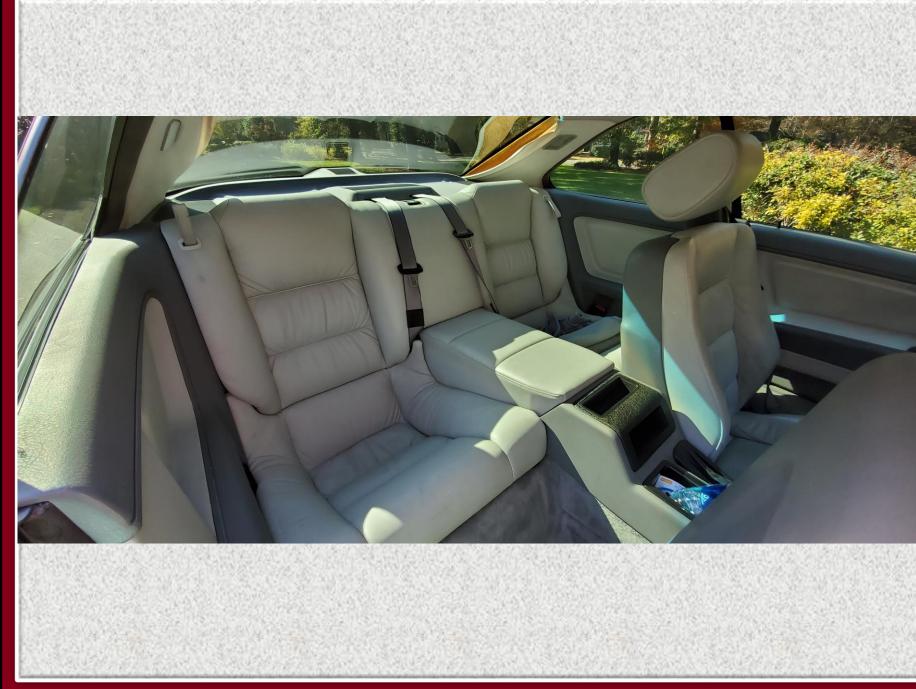

- -80000 original miles
- -korman 5.4L v12 upgrade to 6L... 405hp 435ft lb
- -ceramic coated tuned headers
- -extrude honed intake manifolds
- -custom 86mm crankshaft
- -forged steel rods & lightweight pistons
- -multi-angle valve work
- -head ported and polished
- -custom stainless exhaust w/ cats
- -new Bilstein shocks
- -new AC compressor and condenser
- -alpine cd/usb Bluetooth radio
- -original 18" alpine wheels
- -very good condition, completed 2018