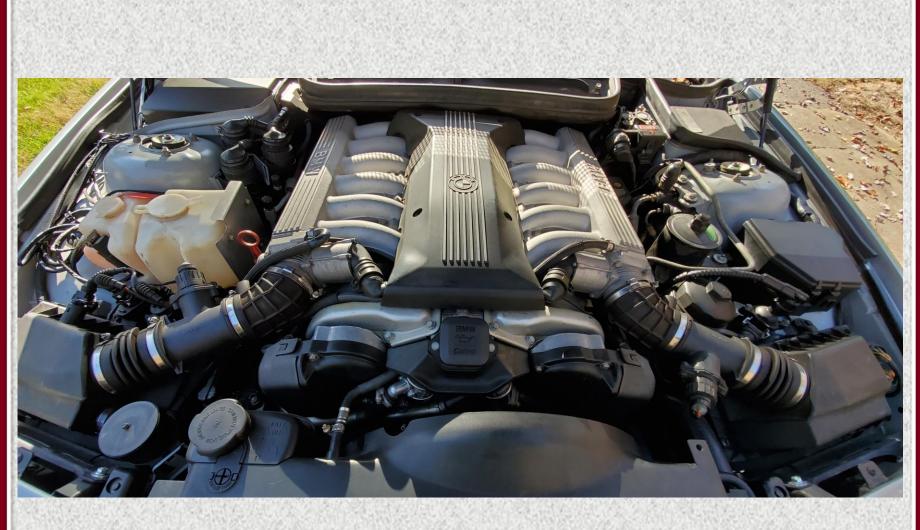

- -80000 original miles
- -korman 5.4L v12 upgrade to 6L... 405hp 435ft lb
- -ceramic coated tuned headers
- -extrude honed intake manifolds
- -custom 86mm crankshaft
- -forged steel rods & lightweight pistons
- -multi-angle valve work
- -head ported and polished
- -custom stainless exhaust w/ cats
- -new Bilstein shocks
- -new AC compressor and condenser
- -alpine cd/usb Bluetooth radio
- -original 18" alpine wheels
- -very good condition, completed 2018