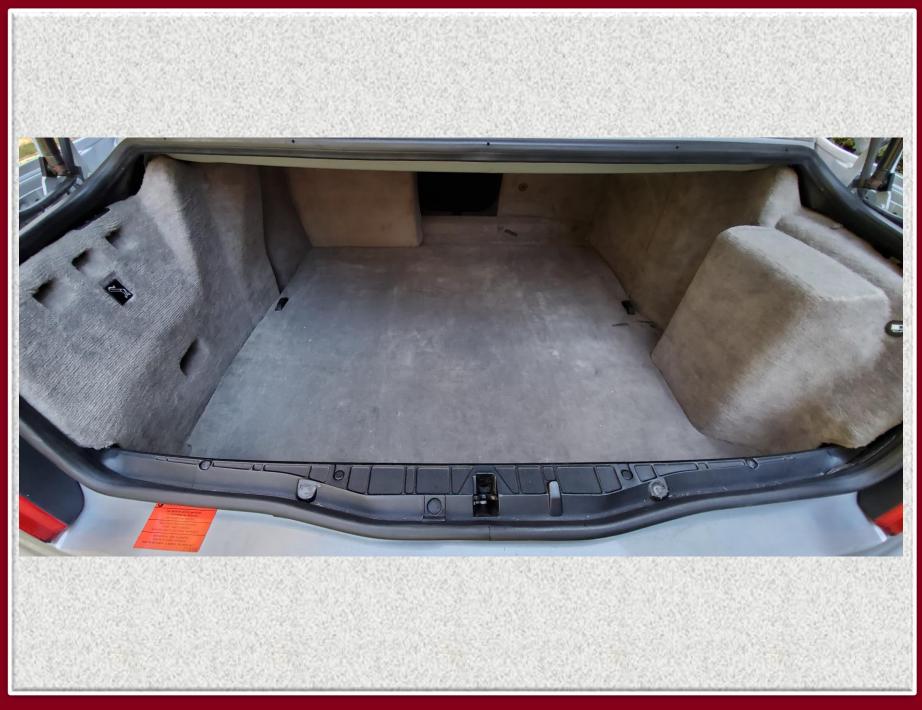

- -80000 original miles
- -korman 5.4L v12 upgrade to 6L... 405hp 435ft lb
- -ceramic coated tuned headers
- -extrude honed intake manifolds
- -custom 86mm crankshaft
- -forged steel rods & lightweight pistons
- -multi-angle valve work
- -head ported and polished
- -custom stainless exhaust w/ cats
- -new Bilstein shocks
- -new AC compressor and condenser
- -alpine cd/usb Bluetooth radio
- -original 18" alpine wheels
- -very good condition, completed 2018