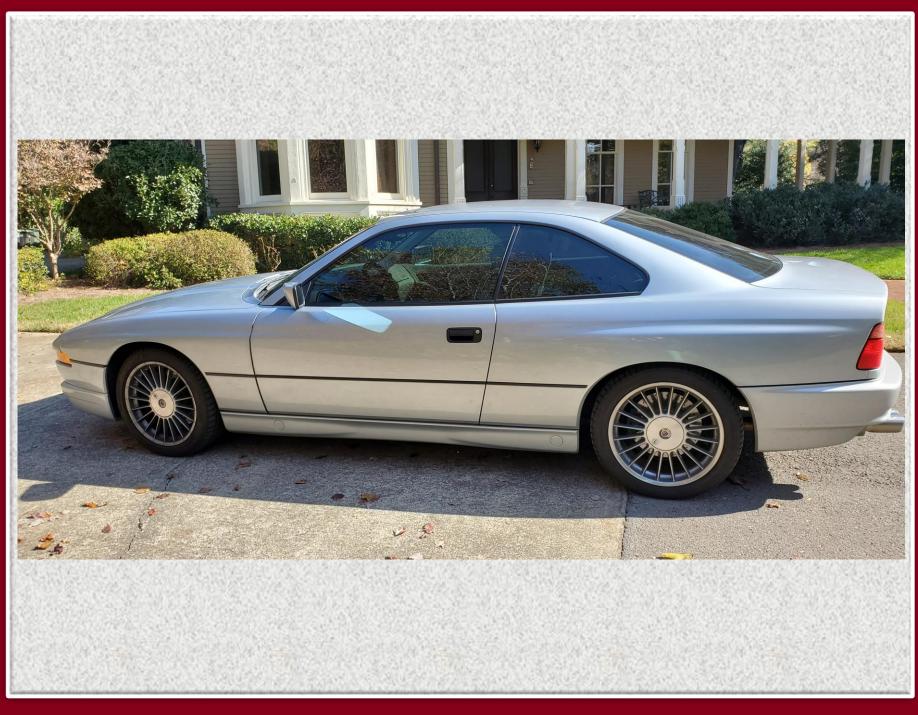

- -80000 original miles
- -korman 5.4L v12 upgrade to 6L... 405hp 435ft lb
- -ceramic coated tuned headers
- -extrude honed intake manifolds
- -custom 86mm crankshaft
- -forged steel rods & lightweight pistons
- -multi-angle valve work
- -head ported and polished
- -custom stainless exhaust w/ cats
- -new Bilstein shocks
- -new AC compressor and condenser
- -alpine cd/usb Bluetooth radio
- -original 18" alpine wheels
- -very good condition, completed 2018