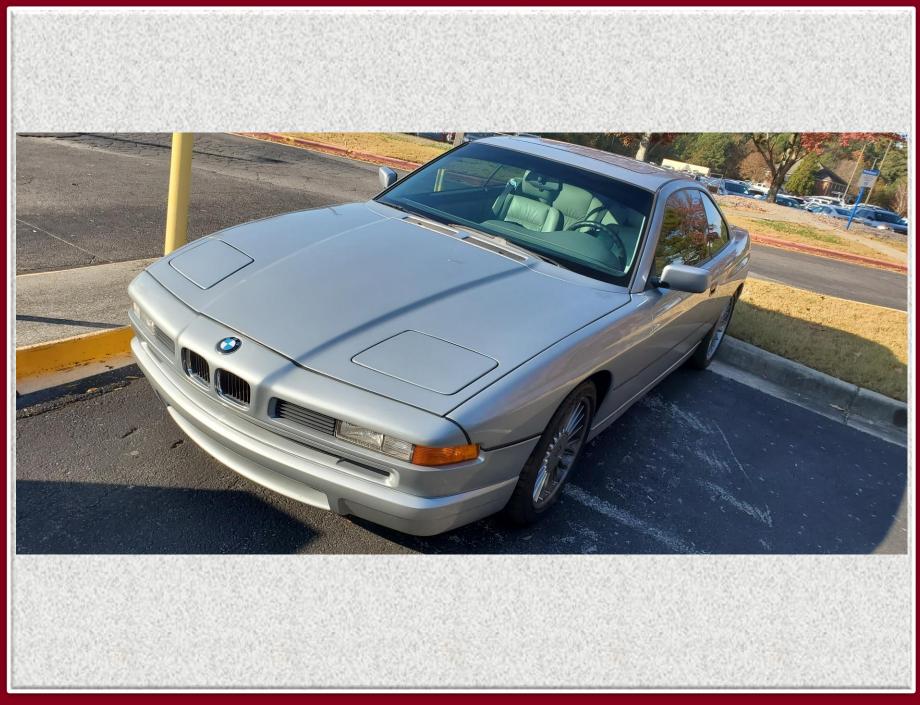

- -80000 original miles
- -korman 5.4L v12 upgrade to 6L... 405hp 435ft lb
- -ceramic coated tuned headers
- -extrude honed intake manifolds
- -custom 86mm crankshaft
- -forged steel rods & lightweight pistons
- -multi-angle valve work
- -head ported and polished
- -custom stainless exhaust w/ cats
- -new Bilstein shocks
- -new AC compressor and condenser
- -alpine cd/usb Bluetooth radio
- -original 18" alpine wheels
- -very good condition, completed 2018