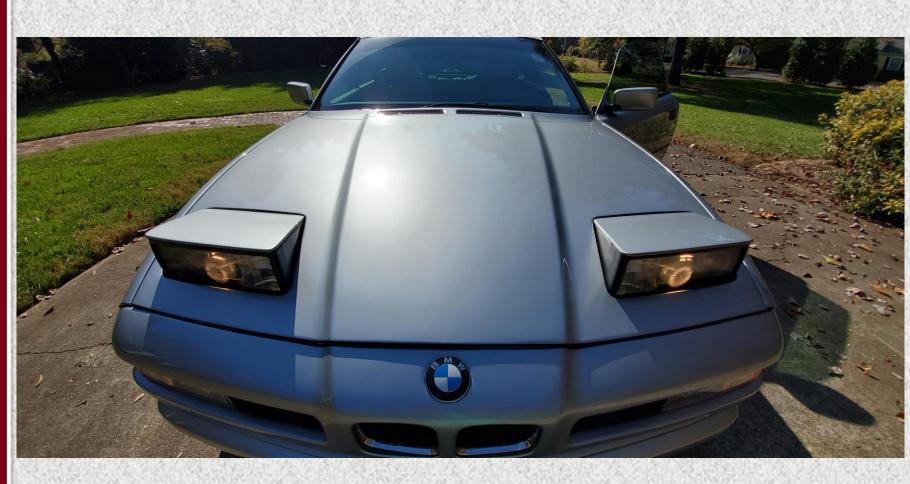

- -80000 original miles
- -korman 5.4L v12 upgrade to 6L... 405hp 435ft lb
- -ceramic coated tuned headers
- -extrude honed intake manifolds
- -custom 86mm crankshaft
- -forged steel rods & lightweight pistons
- -multi-angle valve work
- -head ported and polished
- -custom stainless exhaust w/ cats
- -new Bilstein shocks
- -new AC compressor and condenser
- -alpine cd/usb Bluetooth radio
- -original 18" alpine wheels
- -very good condition, completed 2018