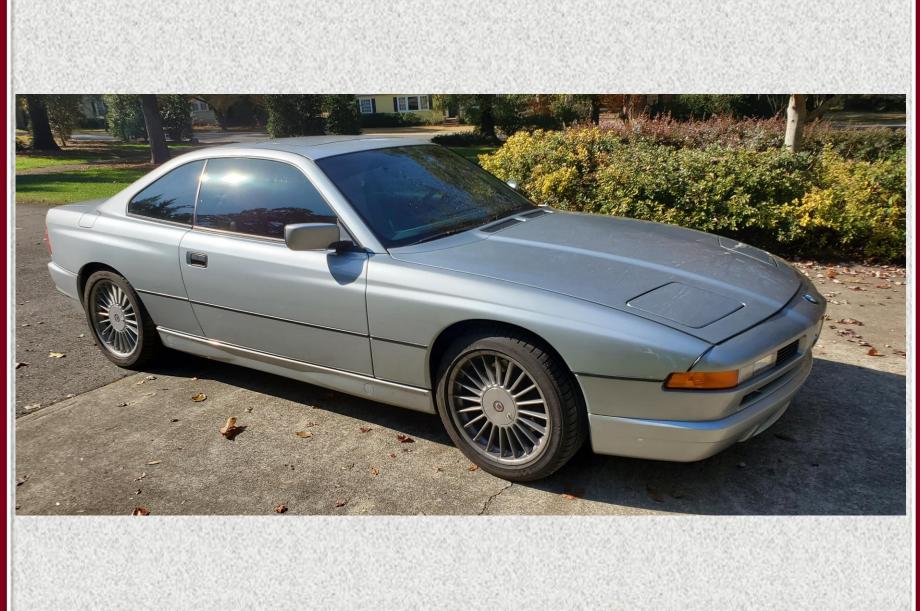

- -80000 original miles
- -korman 5.4L v12 upgrade to 6L... 405hp 435ft lb
- -ceramic coated tuned headers
- -extrude honed intake manifolds
- -custom 86mm crankshaft
- -forged steel rods & lightweight pistons
- -multi-angle valve work
- -head ported and polished
- -custom stainless exhaust w/ cats
- -new Bilstein shocks
- -new AC compressor and condenser
- -alpine cd/usb Bluetooth radio
- -original 18" alpine wheels
- -very good condition, completed 2018