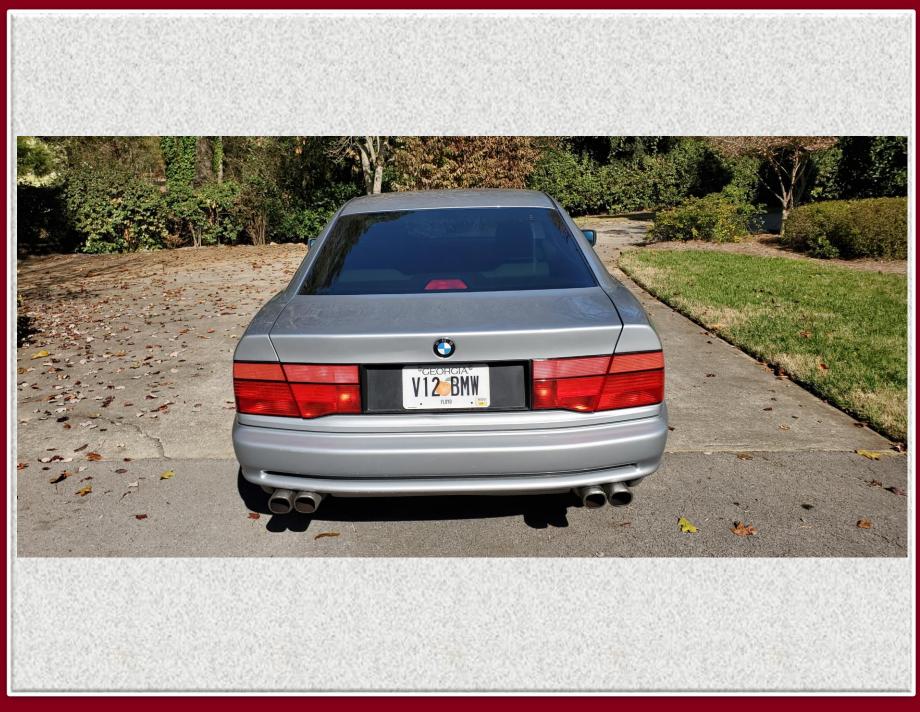

- -80000 original miles
- -korman 5.4L v12 upgrade to 6L... 405hp 435ft lb
- -ceramic coated tuned headers
- -extrude honed intake manifolds
- -custom 86mm crankshaft
- -forged steel rods & lightweight pistons
- -multi-angle valve work
- -head ported and polished
- -custom stainless exhaust w/ cats
- -new Bilstein shocks
- -new AC compressor and condenser
- -alpine cd/usb Bluetooth radio
- -original 18" alpine wheels
- -very good condition, completed 2018