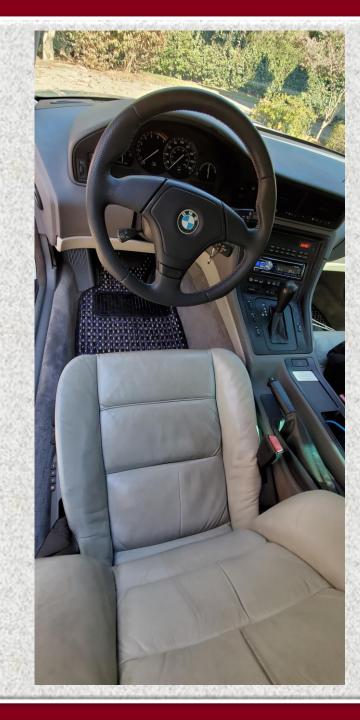

- -80000 original miles
- -korman 5.4L v12 upgrade to 6L... 405hp 435ft lb
- -ceramic coated tuned headers
- -extrude honed intake manifolds
- -custom 86mm crankshaft
- -forged steel rods & lightweight pistons
- -multi-angle valve work
- -head ported and polished
- -custom stainless exhaust w/ cats
- -new Bilstein shocks
- -new AC compressor and condenser
- -alpine cd/usb Bluetooth radio
- -original 18" alpine wheels
- -very good condition, completed 2018