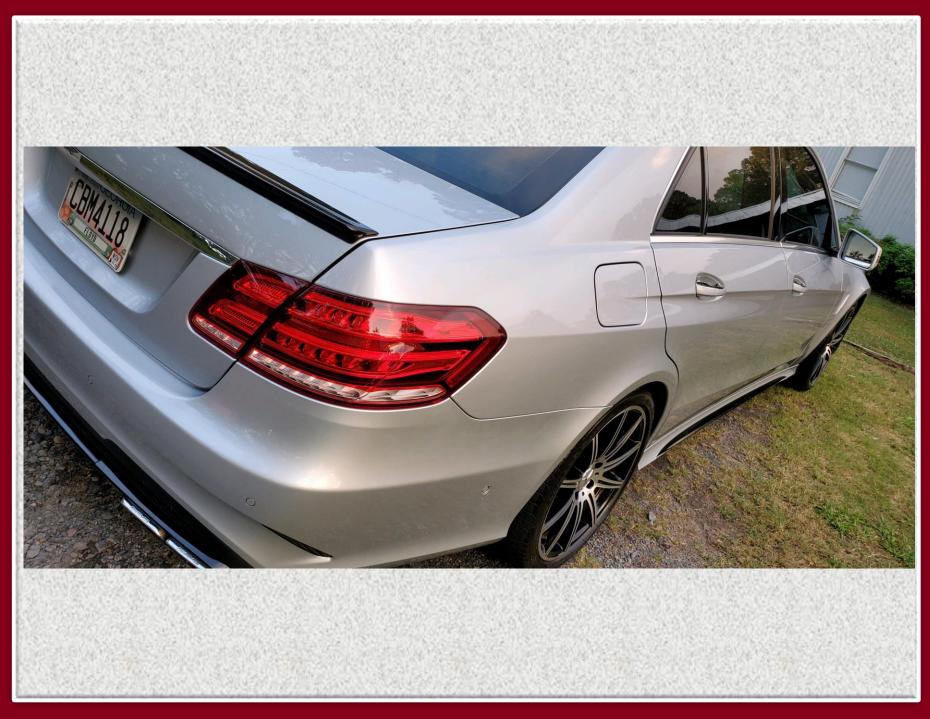

- -44000 Miles
- -Weistec W4 turbo upgrade (spring 2018)
- -Weistec transmission upgrade for W4 turbo
- -Methanol injection
- -Auxiliary ice bucket cooler
- -1050+ HP / 1000+ torque
- -10sec quarter for you and 3 friends
- -appearance package (wrapped rockers, rear deck flair)
- -Unique super car that serves as a daily driver....... ULTIMATE SLEEPER