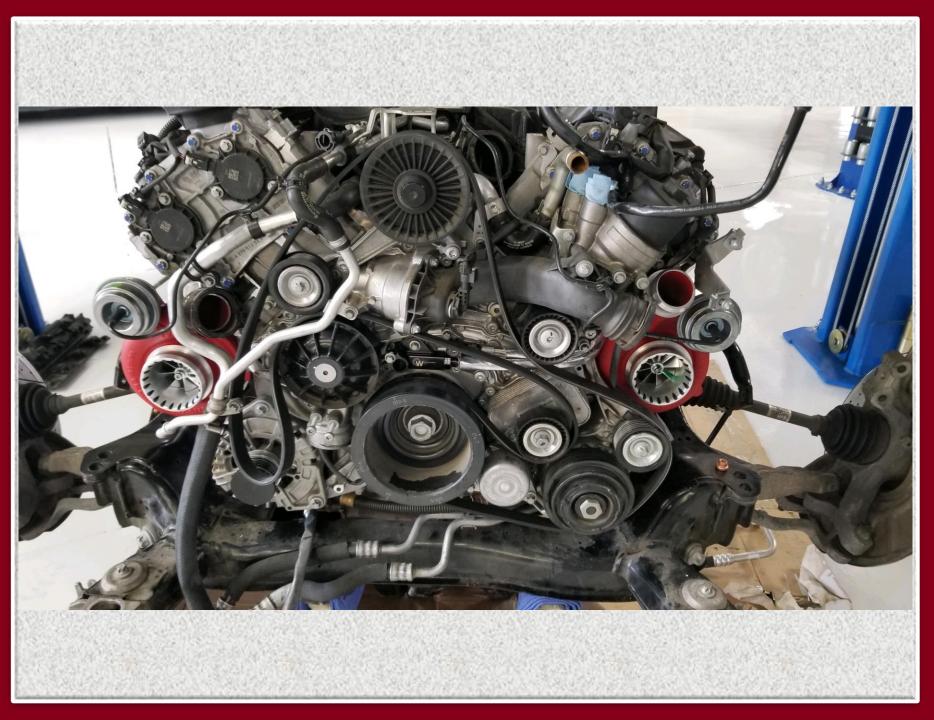

- -44000 Miles
- -Weistec W4 turbo upgrade (spring 2018)
- -Weistec transmission upgrade for W4 turbo
- -Methanol injection
- -Auxiliary ice bucket cooler
- -1050+ HP / 1000+ torque
- -10sec quarter for you and 3 friends
- -appearance package (wrapped rockers, rear deck flair)
- -Unique super car that serves as a daily driver....... ULTIMATE SLEEPER