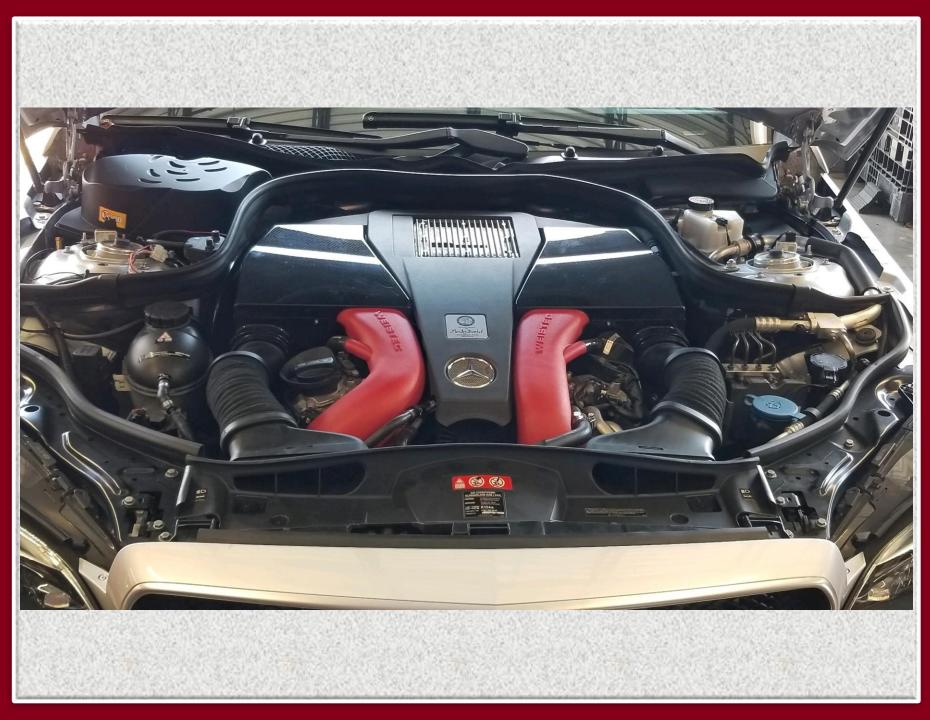

- -44000 Miles
- -Weistec W4 turbo upgrade (spring 2018)
- -Weistec transmission upgrade for W4 turbo
- -Methanol injection
- -Auxiliary ice bucket cooler
- -1050+ HP / 1000+ torque
- -10sec quarter for you and 3 friends
- -appearance package (wrapped rockers, rear deck flair)
- -Unique super car that serves as a daily driver....... ULTIMATE SLEEPER