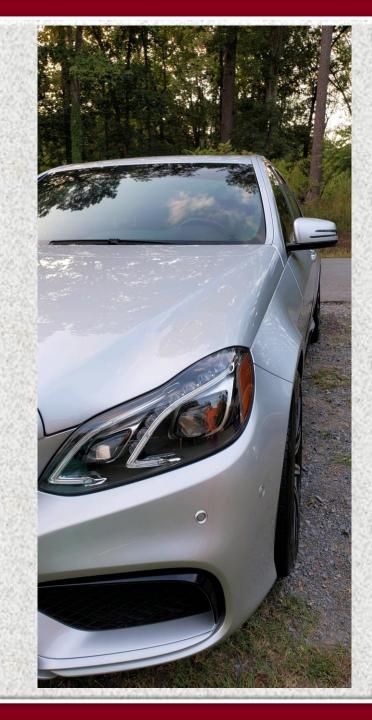

- -44000 Miles
- -Weistec W4 turbo upgrade (spring 2018)
- -Weistec transmission upgrade for W4 turbo
- -Methanol injection
- -Auxiliary ice bucket cooler
- -1050+ HP / 1000+ torque
- -10sec quarter for you and 3 friends
- -appearance package (wrapped rockers, rear deck flair)
- -Unique super car that serves as a daily driver....... ULTIMATE SLEEPER