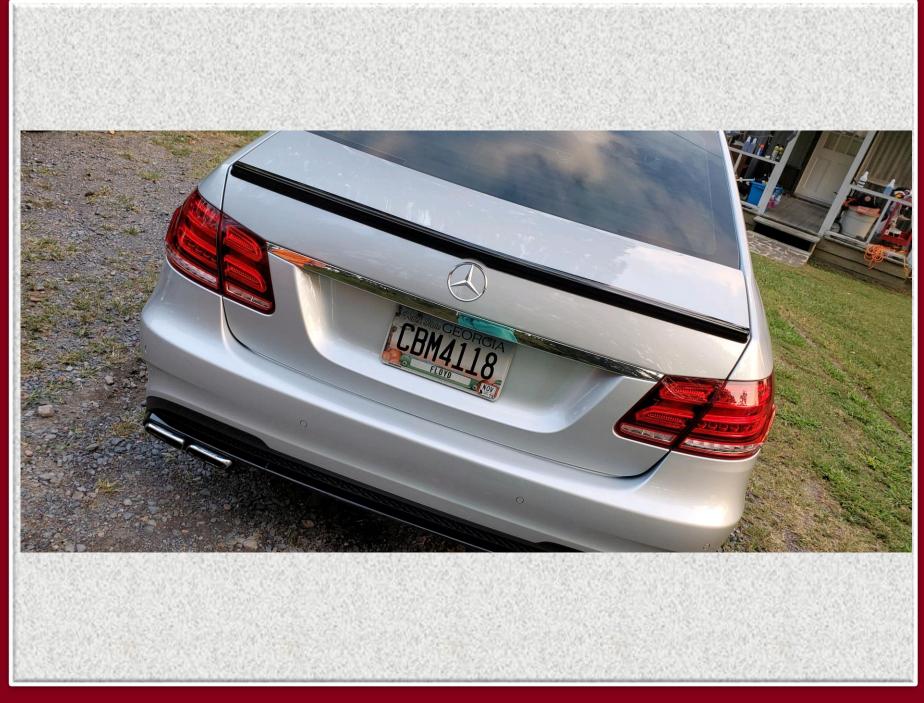

- -44000 Miles
- -Weistec W4 turbo upgrade (spring 2018)
- -Weistec transmission upgrade for W4 turbo
- -Methanol injection
- -Auxiliary ice bucket cooler
- -1050+ HP / 1000+ torque
- -10sec quarter for you and 3 friends
- -appearance package (wrapped rockers, rear deck flair)
- -Unique super car that serves as a daily driver....... ULTIMATE SLEEPER