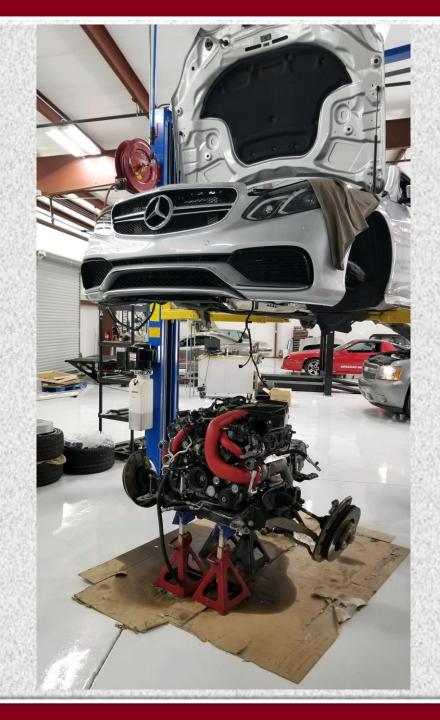

- -44000 Miles
- -Weistec W4 turbo upgrade (spring 2018)
- -Weistec transmission upgrade for W4 turbo
- -Methanol injection
- -Auxiliary ice bucket cooler
- -1050+ HP / 1000+ torque
- -10sec quarter for you and 3 friends
- -appearance package (wrapped rockers, rear deck flair)
- -Unique super car that serves as a daily driver....... ULTIMATE SLEEPER