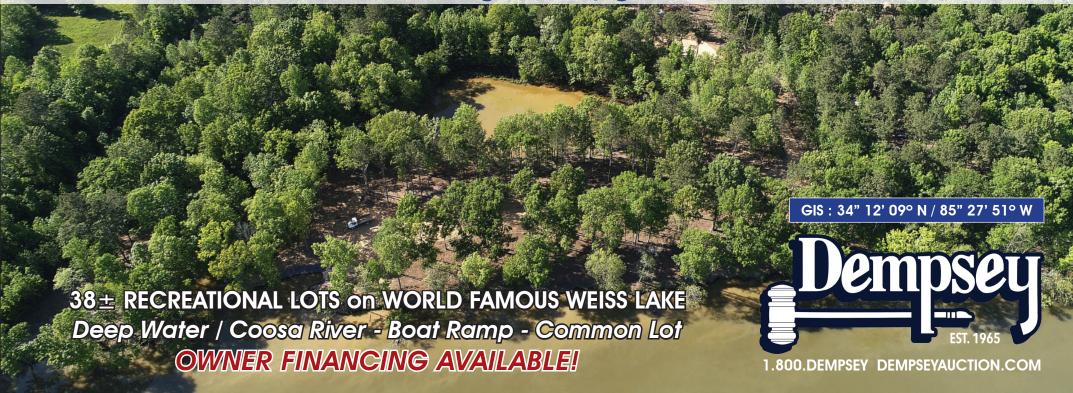

## 38± RECREATIONAL LOTS on WORLD FAMOUS WEISS LAKE Deep Water / Coosa River - Boat Ramp - Common Lot OWNER FINANCING AVAILABLE!

Excellent waterfront lots with brand new utilities and incredible views, gentle terrain, world class fishing, boating, skiing and all other water activities in one of Weiss Lake's most desirable areas.

- These lots will be offered in Tracts, Combination of Tracts or as a Whole.
- FOR THE SERIOUS INVESTOR, THIS WILL BE AN AMAZING OPPORTUNITY TO PURCHASE PRIME RECREATIONAL LOTS ON DEEP WATER.
- This auction to be conducted live onsite under the Dempsey tent.
- For video tour of property, plats, pictures and other sales information, visit our website. www.dempseyauction.com or call us by name 1-800-DEMPSEY .com