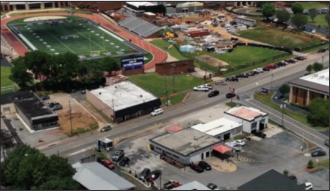

## DEMPSEYAUCTION

HIGH VISIBILITY .72 ACRE CORNER COMMERCIAL LOT WITH IMPROVEMENTS WEDNESDAY, JUNE 22 @ 11:00 AM

225 Church Street, Cartersville (Bartow Counyy), GA

- Property is high visibility on the corner of Church Street and Stonewall Street in Downtown Cartersville
- Directly across from Cartersville High School
- Presently Express Lube / Detail Facility / Barber Shop
- Drive-through Car Tunnels
- Best Corner Location in the City
- Unlimited Potential or Present Use Possibilities
- Showing is by appointment only!!
- 21 Taxes: 9246.12
- PN # COO1-007-001