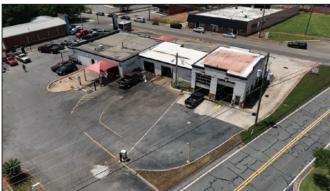

## DEMPSEYAUCTION

HIGH VISIBILITY .72 ACRE CORNER COMMERCIAL LOT WITH IMPROVEMENTS WEDNESDAY, JUNE 22 @ 11:00 AM

225 Church Street, Cartersville (Bartow Counyy), GA

- Property is high visibility on the corner of Church Street and Stonewall Street in Downtown Cartersville
- Directly across from Cartersville High School
- Presently Express Lube / Detail Facility / Barber Shop
- Drive-through Car Tunnels
- Best Corner Location in the City
- Unlimited Potential or Present Use Possibilities
- Showing is by appointment only!!
- 21 Taxes: 9246.12
- PN # COO1-007-001