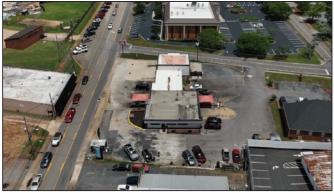

## DEMPSEYAUCTION

HIGH VISIBILITY .72 ACRE CORNER COMMERCIAL LOT WITH IMPROVEMENTS WEDNESDAY, JUNE 22 @ 11:00 AM

225 Church Street, Cartersville (Bartow Counyy), GA

- Property is high visibility on the corner of Church Street and Stonewall Street in Downtown Cartersville
- Directly across from Cartersville High School
- Presently Express Lube / Detail Facility / Barber Shop
- Drive-through Car Tunnels
- Best Corner Location in the City
- Unlimited Potential or Present Use Possibilities
- Showing is by appointment only!!
- 21 Taxes: 9246.12
- PN # COO1-007-001