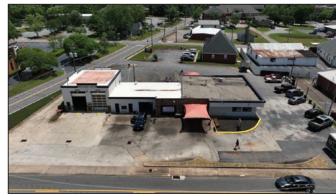

## DEMPSEYAUCTION

HIGH VISIBILITY .72 ACRE CORNER COMMERCIAL LOT WITH IMPROVEMENTS WEDNESDAY, JUNE 22 @ 11:00 AM

225 Church Street, Cartersville (Bartow Counyy), GA

- Property is high visibility on the corner of Church Street and Stonewall Street in Downtown Cartersville
- Directly across from Cartersville High School
- Presently Express Lube / Detail Facility / Barber Shop
- Drive-through Car Tunnels
- Best Corner Location in the City
- Unlimited Potential or Present Use Possibilities
- Showing is by appointment only!!
- 21 Taxes: 9246.12
- PN # COO1-007-001