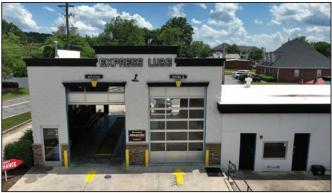

## DEMPSEYAUCTION

HIGH VISIBILITY .72 ACRE CORNER COMMERCIAL LOT WITH IMPROVEMENTS WEDNESDAY, JUNE 22 @ 11:00 AM

225 Church Street, Cartersville (Bartow Counyy), GA

- Property is high visibility on the corner of Church Street and Stonewall Street in Downtown Cartersville
- Directly across from Cartersville High School
- Presently Express Lube / Detail Facility / Barber Shop
- Drive-through Car Tunnels
- Best Corner Location in the City
- Unlimited Potential or Present Use Possibilities
- Showing is by appointment only!!
- 21 Taxes: 9246.12
- PN # COO1-007-001