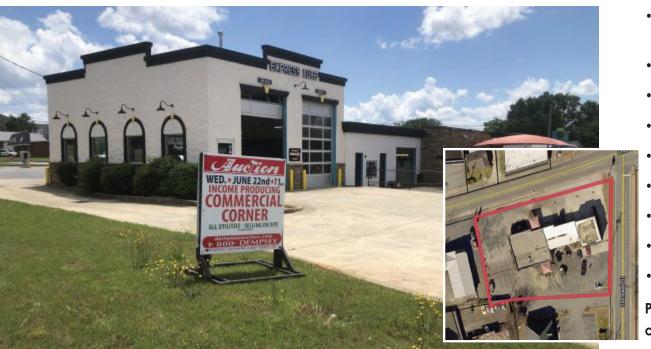

## DEMPSEYAUCTION

HIGH VISIBILITY .72 ACRE CORNER COMMERCIAL LOT WITH IMPROVEMENTS WEDNESDAY, JUNE 22 @ 11:00 AM

225 Church Street, Cartersville (Bartow Counyy), GA

- Property is high visibility on the corner of Church Street and Stonewall Street in Downtown Cartersville
- Directly across from Cartersville High School
- Presently Express Lube / Detail Facility / Barber Shop
- Drive-through Car Tunnels
- Best Corner Location in the City
- Unlimited Potential or Present Use Possibilities
- Showing is by appointment only!!
- 21 Taxes: 9246.12
- PN # COO1-007-001