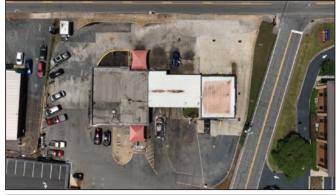

## DEMPSEYAUCTION

HIGH VISIBILITY .72 ACRE CORNER COMMERCIAL LOT WITH IMPROVEMENTS WEDNESDAY, JUNE 22 @ 11:00 AM

225 Church Street, Cartersville (Bartow Counyy), GA

- Property is high visibility on the corner of Church Street and Stonewall Street in Downtown Cartersville
- Directly across from Cartersville High School
- Presently Express Lube / Detail Facility / Barber Shop
- Drive-through Car Tunnels
- Best Corner Location in the City
- Unlimited Potential or Present Use Possibilities
- Showing is by appointment only!!
- 21 Taxes: 9246.12
- PN # COO1-007-001