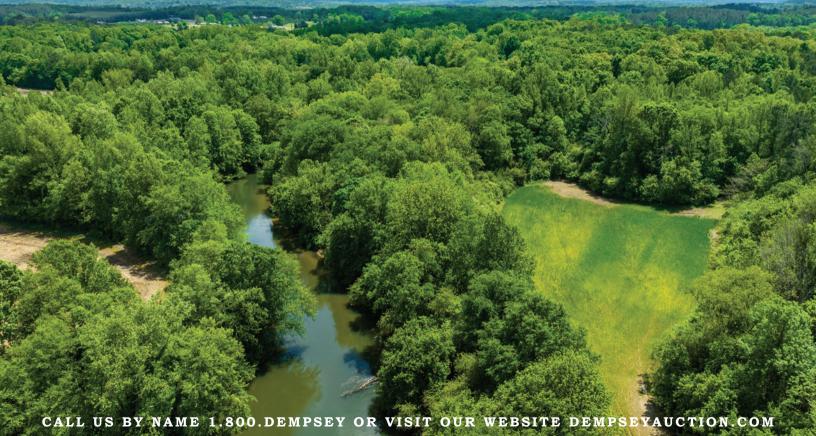

## **80± Acres Fronting Terrapin Creek**

- Double Road Frontage on CR #8 & CR #175
- Long Terrapin Creek Frontage
- · County Water
- Selling in Tracts or as a Whole

PROPERTY LOCATED AT 850 COUNTY ROAD #8, PIEDMONT, AL

## DEMPSEY ABSOLUTE ESTATE AUCTION Piedmont, Cherokee County, AL