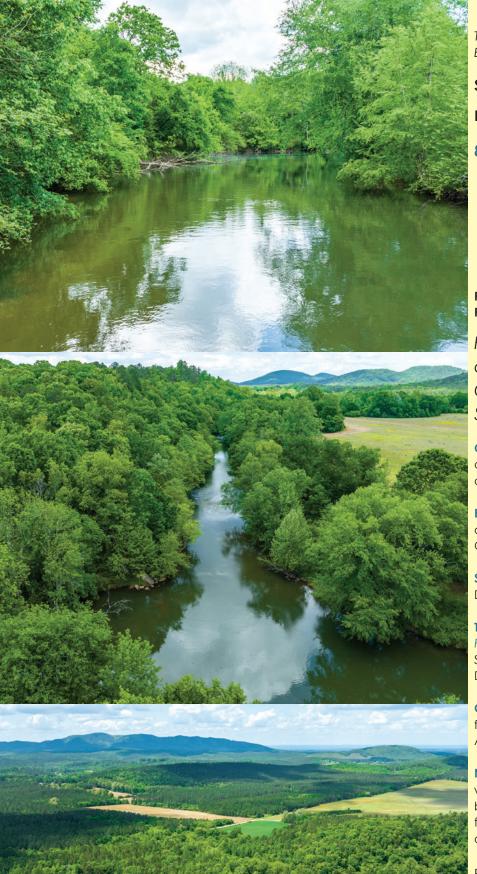

## **80± Acres Fronting Terrapin Creek**

- Double Road Frontage on CR #8 & CR #175
- Long Terrapin Creek Frontage
- · County Water
- Selling in Tracts or as a Whole

PROPERTY LOCATED AT 850 COUNTY ROAD #8, PIEDMONT, AL

## DEMPSEY ABSOLUTE ESTATE AUCTION Piedmont, Cherokee County, AL