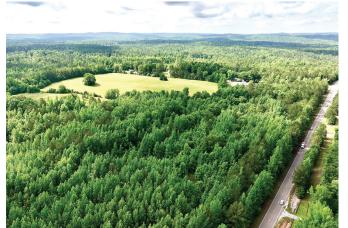

- Excellent development property with great building sites
- Good timber Pasture Creek
   Frontage
- Less than 3 miles from Downtown Wetumpka and Highway 231
- Road frontage on Alabama State Highway 170 and Old Georgia Plank Road
- To be offered in tracts 5-acres and up