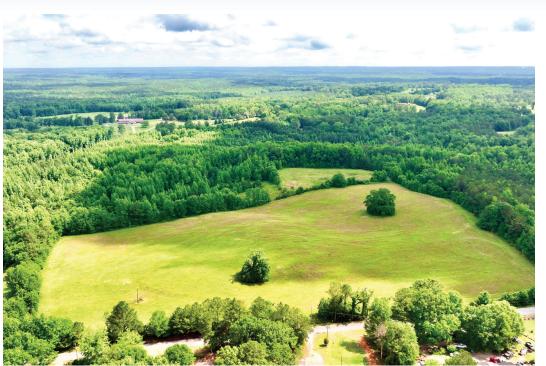

## **DEMPSEY** Auction

155± Acres with Timber, Pasture, and Creek Frontage TO BE SOLD IN TRACTS, COMBINATIONS, OR AS A WHOLE

Saturday, June 24, 2023 at 10:00 AM Central — Onsite

Wetumpka, Elmore County, Alabama
SELLING LIVE ON-SITE WITH ONLINE BIDDING CAPABILITY!

- Excellent development property with great building sites
- Good timber Pasture Creek
   Frontage
- Less than 3 miles from Downtown Wetumpka and Highway 231
- Road frontage on Alabama State Highway 170 and Old Georgia Plank Road
- To be offered in tracts 5-acres and up