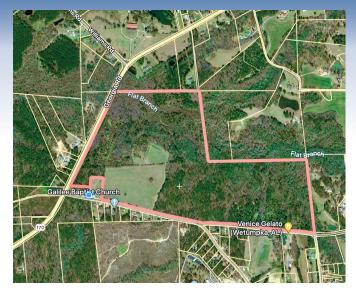

- Excellent development property with great building sites
- Good timber Pasture Creek
   Frontage
- Less than 3 miles from Downtown Wetumpka and Highway 231
- Road frontage on Alabama State Highway 170 and Old Georgia Plank Road
- To be offered in tracts 5-acres and up