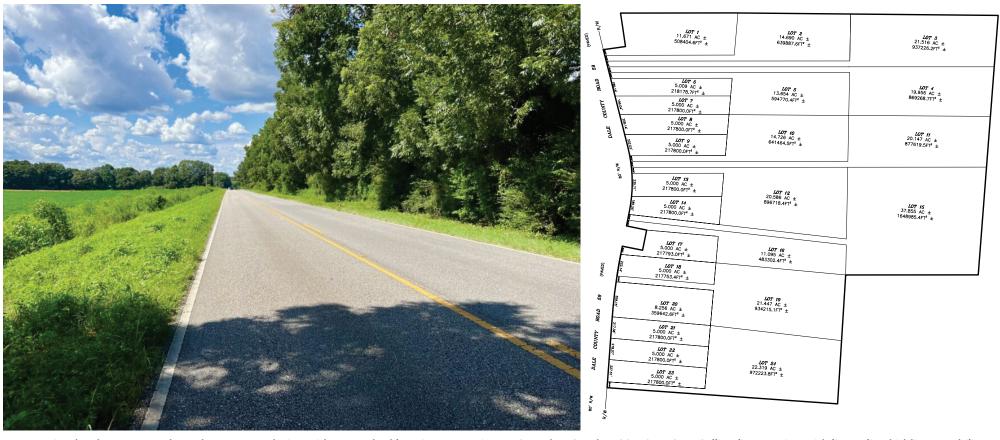

## DEMPSEY AUCTION

SATURDAY, OCTOBER 28, 2023 AT 10:00 AM CDT

Midland City/Dale County, Alabama

292± Acres of Beautiful Land with Creek Frontage

- Minutes from the "Circle" in Dothan, Highway 231 in Midland City, Napier Airfield, Wallace Community College, and Major Shopping and Restaurant
- Property to be Offered in Tracts, Combinations of Tracts, or as a Whole
- Tillable Land, Timber, and County Water
- Excellent for Livestock, Equestrian, Homesites, Development, Crops, or Cattle
- A nice branch runs through the property with multiple pond sites
- Long Frontage on County Road 59