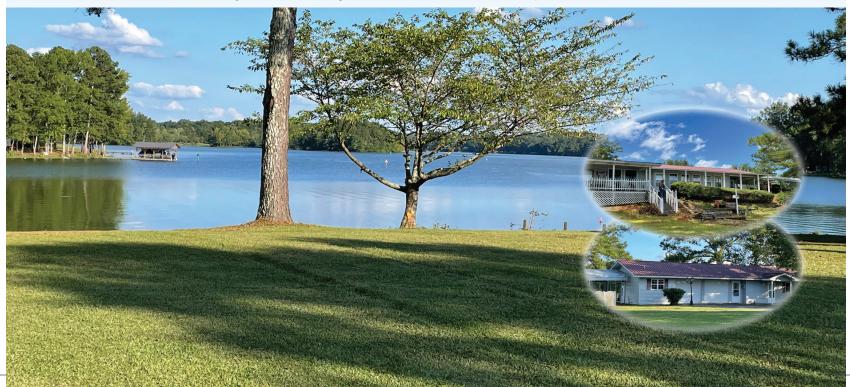

### 2920 ALABAMA HIGHWAY 68, GAYLESVILLE, ALABAMA

2 Bedroom 2 Bath Home with Large Carport and 2-Bay Detached Garage Large Deck Overlooking Weiss Lake – 400± Ft Lakefront – Deep Water – Sea Wall

For survey plat, video tour, photos and other information, visit our website WWW. DEMPSEYAUCTION.COM or call us by name 1.800-DEMPSEY PROJECT MANAGER: John Norris – 706-346-3228 or jnorris@dempseyauction.com