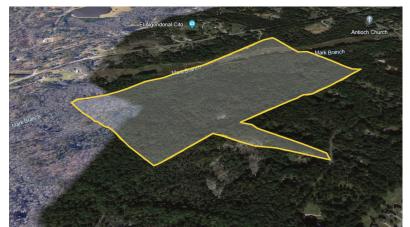

## 106± ACRES LOCATED AT 2606 VALLEYDALE DRIVE NW

(Tax ID #0360020034, 0360020013 & 0360020101):

- Selling in 2 Tracts or as a Whole
- Property Zoned AR (Agricultural Residential)
- Municipal Water & Natural Gas Available
- Incredible Homesites with Gentle Topography

#### 4± ACRES LOCATED AT 1890 GA HIGHWAY 20

(Tax ID #0550010010):

- Selling in 1 Tract
- Long Frontage on Yellow River
- Property Zoned R-1 (Single Family Residential)
- Municipal Water & Natural Gas Available

### 2.75± ACRES LOCATED AT THE CORNER OF GA HIGHWAY 20 & RIVER CIRCLE

(Tax ID #0650010048):

- Selling in 1 Tract
- Long Frontage on Yellow River
- Property Zoned C-1 (Local Commercial)
- Municipal Water & Natural Gas Available