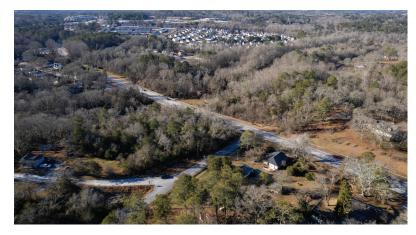

## 106± ACRES LOCATED AT 2606 VALLEYDALE DRIVE NW

(Tax ID #0360020034, 0360020013 & 0360020101):

- Selling in 2 Tracts or as a Whole
- Property Zoned AR (Agricultural Residential)
- Municipal Water & Natural Gas Available
- Incredible Homesites with Gentle Topography