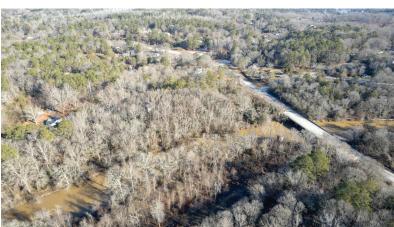

## 106± ACRES LOCATED AT 2606 VALLEYDALE DRIVE NW

(Tax ID #0360020034, 0360020013 & 0360020101):

- Selling in 2 Tracts or as a Whole
- Property Zoned AR (Agricultural Residential)
- Municipal Water & Natural Gas Available
- Incredible Homesites with Gentle Topography