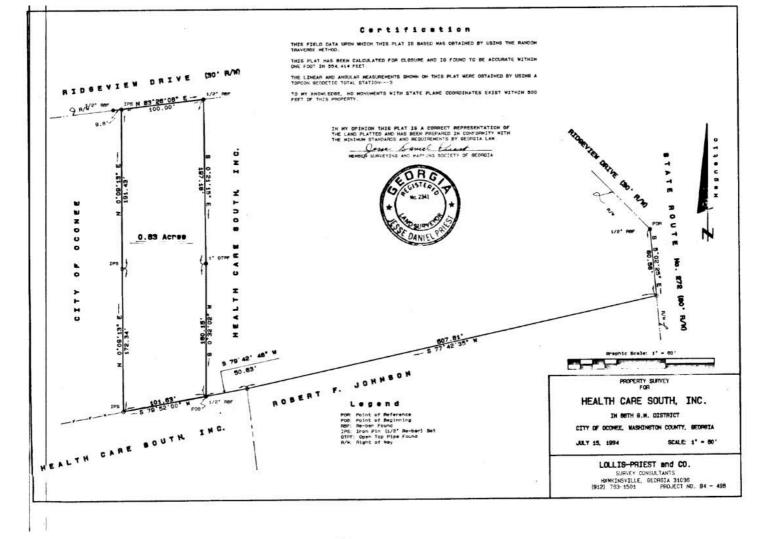

## CERTIFICATION

THE UNDERS



## LEGAL DESCRIPTION

LEGAL DESCRIPTION MARKET ALL PROPERTIES OF PARCIE, OF LAGO LITING AND REFERENCE OF OWNER OF THE STREAM FOR THE ALL PROPERTIES OF THE STREAM OF THE STREAM

CITY OF OCONEL

OXIDATION POND

STATE OF OCONEL



100 150 GRAPHIC SCALE - FEET

48.70 20 18.2 1

THE LINTAR AND ANGULAR MEASUREMENTE SHOWN ON THIS PLAT WERE GRIANED BY USING A LEITZ SET 3 ELECTRONIC TOTAL STATION.

AND IS FOUND TO BE ACCURATE WITHIN ONE FOOT IN 196156 FEET.

LOCATED AS SHOWN IN THE 88TH G.M.D. WASHINGTON COUNTY, OCONEE, GEORGIA

JONES SURVEYING COMPANY PERRY, GEORGIA (912) 987-2705

SEPTEMBER 24, 1997

SCALE I" +50"



RECORDED DEC 1 4 1994

Janie Leiden Frigan , Club



TOTAL: 15,573 Ser.

ala Voltaneous Serve