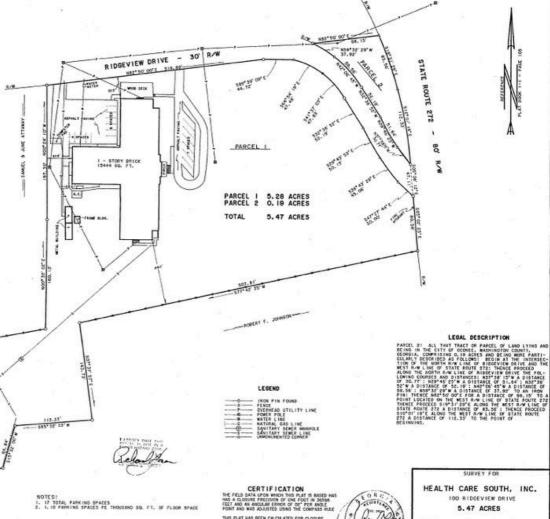

## CERTIFICATION

THE UNDERS

STATE OF OCONEL

100 150 GRAPHIC SCALE - FEET

48.70 20 18.2 1

THE LINTAR AND ANGULAR MEASUREMENTE SHOWN ON THIS PLAT WERE GRIANED BY USING A LEITZ SET 3 ELECTRONIC TOTAL STATION.

AND IS FOUND TO BE ACCURATE WITHIN ONE FOOT IN 196156 FEET.

LOCATED AS SHOWN IN THE 88TH G.M.D. WASHINGTON COUNTY, OCONEE, GEORGIA

JONES SURVEYING COMPANY PERRY, GEORGIA (912) 987-2705

SEPTEMBER 24, 1997

SCALE I" +50"

RECORDED DEC 1 4 1994

Janie Leiden Frigan , Club