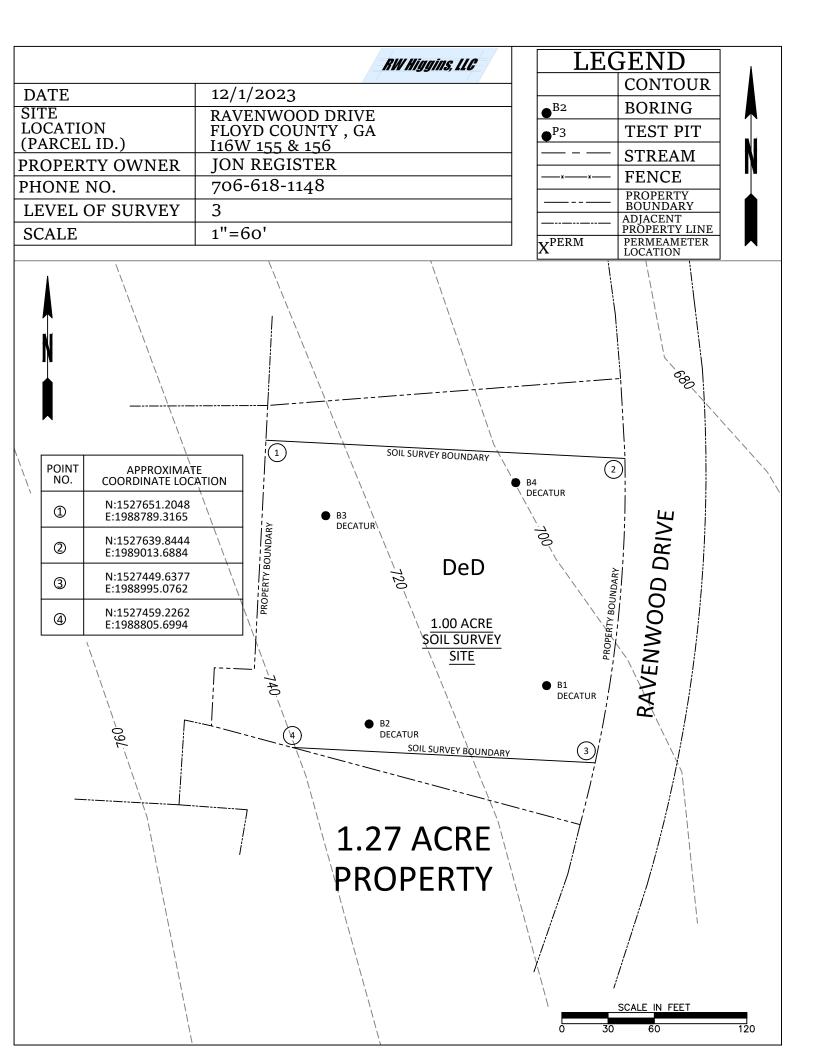

| Date:            | 12/1/2023       |
|------------------|-----------------|
| Site Location:   | Ravenwood Drive |
| (Parcel ID)      | I16W 155 & 156  |
| County:          | Floyd           |
| Property Owner:  | Jon Register    |
| Phone No.:       | 706-618-1148    |
| Level of Survey: | 3               |
| Scale:           | 1" = 60'        |

ignature W Magn

12/01/2023

Date

| Map Unit Properties |               |          |                |                        |                  |                     |              |             |  |  |
|---------------------|---------------|----------|----------------|------------------------|------------------|---------------------|--------------|-------------|--|--|
|                     |               |          |                |                        | Estimated Depth  |                     |              | Map Unit    |  |  |
| Boring              |               |          |                | <b>Estimated Depth</b> | to Seasonal High | Estimated Perc Rate | Recommended  | Suitability |  |  |
| No.                 | Soil Series   | Slope    | Borehole Depth | to Bed Rock            | Water Table      | (min/in)            | Trench Depth | Code        |  |  |
| 1                   | Decatur (DeD) | 10 - 15% | 72"            |                        | >60"             | 45                  | 24" - 36"    |             |  |  |
| 2                   | Decatur (DeD) | 10 - 15% | 55"            | >60"                   |                  |                     |              |             |  |  |
| 3                   | Decatur (DeD) | 10 - 15% | 60"            | >00                    |                  | 45                  |              | A           |  |  |
| 4                   | Decatur (DeD) | 10 - 15% | 60"            |                        |                  |                     |              |             |  |  |